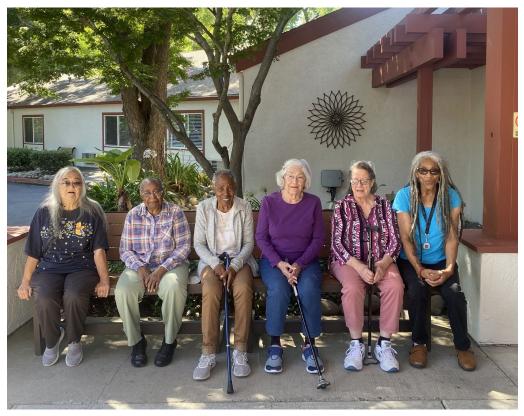

|                               |                            |                             |



Morning Walk Club!

# Simple Ways To Make Someone Smile

World Smile Day, the first Friday in October, is a day devoted to spreading smiles. It's easy to celebrate; just make those around you beam with happiness by way of a kind act.

Simply letting someone know you thought of them will produce a grin. All it takes is a sincere compliment, a thank-you, a word of encouragement, or expressing why you're proud of them. Sharing a silly joke often works too!

Seeing your words can be powerful to another person. Go old school and write them a handwritten letter. Jot some positive thoughts on sticky notes and post them around your home, workplace or community. Put a note in your mailbox saluting the letter carrier.

Your actions speak volumes. Do a chore without being asked to or offer to cook