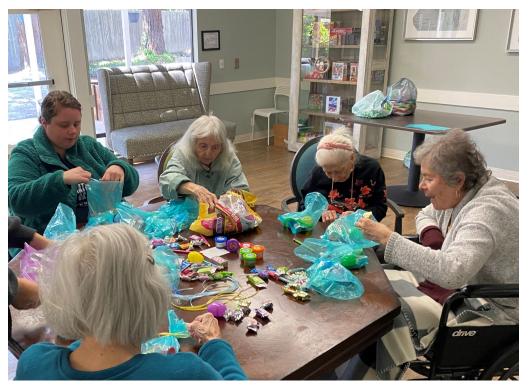

## 'Wolf' Is One

How many words can you come up with using the letters in "Flower Moon"?

For Easter this year, our residents put together some goodie bags to send to the Sacramento Children's Shelter. The bags included toys, notebooks, pencils, slime, and we could not forget the candy!